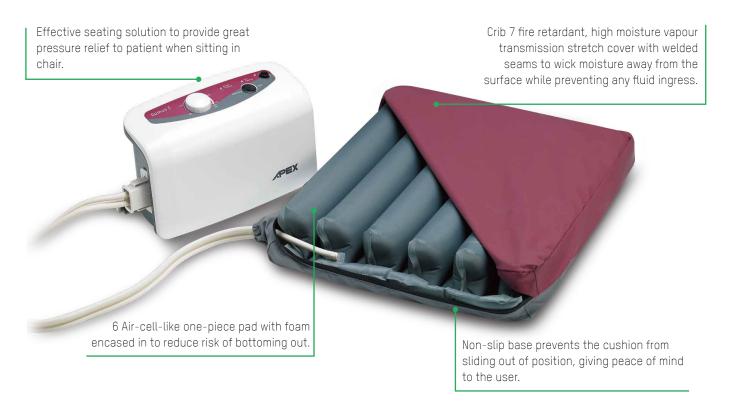

## Providing 24 Hour Pressure Area Care for Patient

- Alternating cushion works with Inspire dynamic mattress system pumps.
- Hybrid design with alternating therapy to relieve pressure from patient's buttock whilst reducing the risk of bottoming-out.